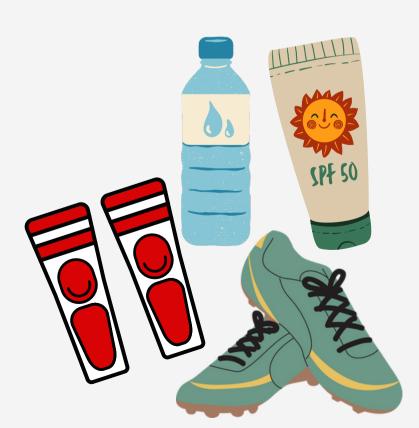

## PLAYER AND PARENT CHECKLIST

| Uniform                                                                          | (if | in | U10+ | age | groups, | please | check |  |
|----------------------------------------------------------------------------------|-----|----|------|-----|---------|--------|-------|--|
| Uniform (if in U10+ age groups, please check your player(s) schedule on PowerUp) |     |    |      |     |         |        |       |  |

Shin Pads

Soccer Shoes (running shoes are acceptable for U3/U4 players)

Water Bottle

Sun Screen

• No jewelry allowed

- No rings
- No wearable technology
- No hard casts